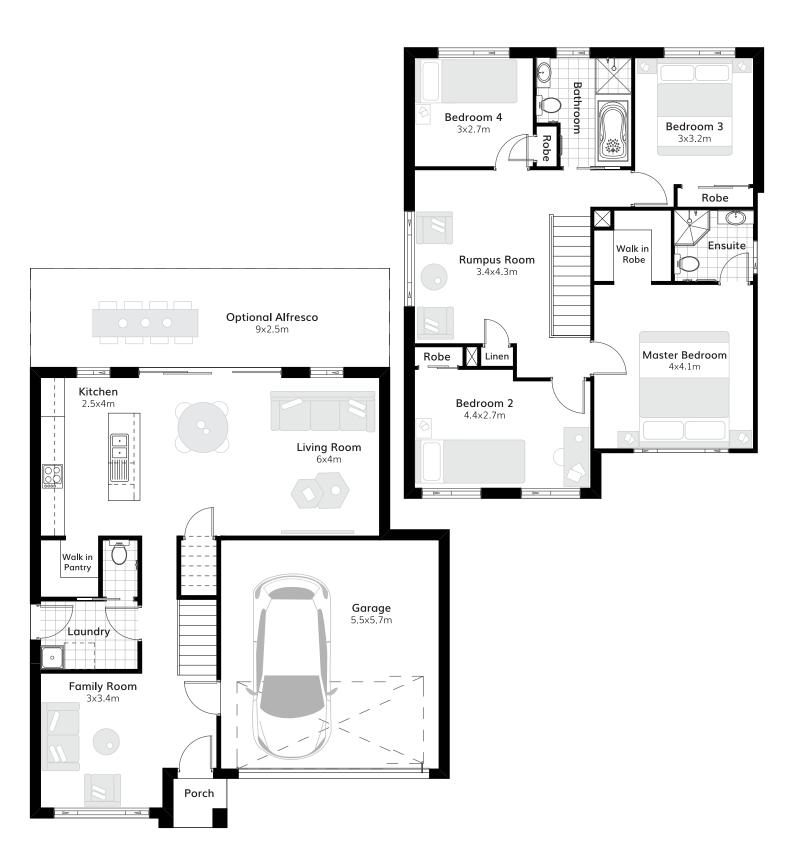

## Suitable for 12.5m frontage

**House Size** 10.5m x 11.5m

Ground Floor 71.65 m<sup>2</sup>

First Floor 96.95 m<sup>2</sup>

34.99 m2 Garage

Porch 1.36 m<sup>2</sup>

Total 204.95 m<sup>2</sup>