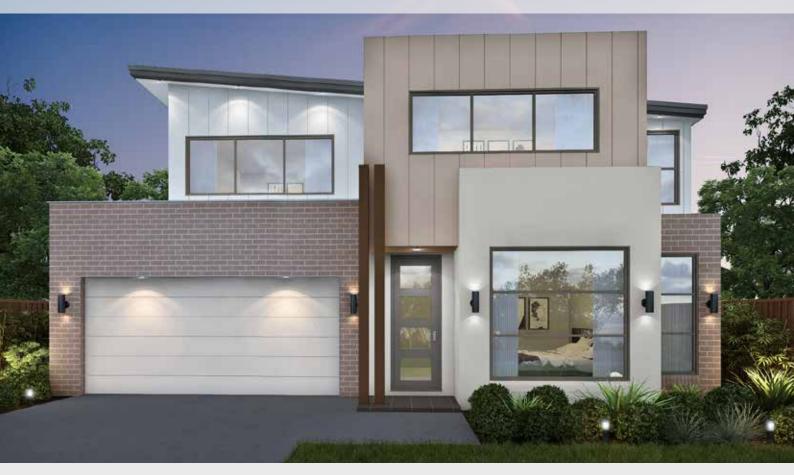

## Suitable for 12.5m frontage

**House Size** 10.5m x 11.5m

Ground Floor 71.65 m<sup>2</sup>

First Floor 96.95 m<sup>2</sup>

34.99 m2 Garage

Porch 1.36 m<sup>2</sup>

Total 204.95 m<sup>2</sup>

## Talavera 22

Your new home can be customised to feature these other facades